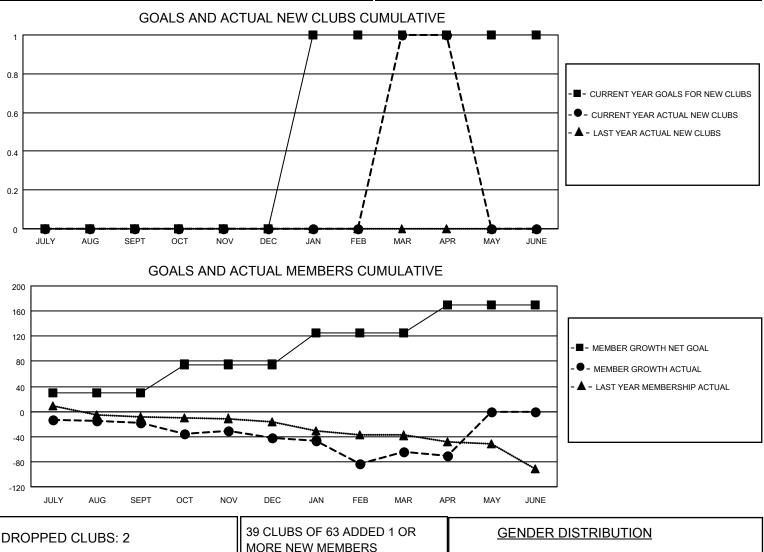

## LOCATION AUSTRALIA

District 201W2

Results as of: 4/30/2023

| Clubs                 |               |           |               | Members               |                        |                         |                                                    |
|-----------------------|---------------|-----------|---------------|-----------------------|------------------------|-------------------------|----------------------------------------------------|
| RESULTS FOR 2022-2023 |               |           |               | RESULTS FOR 2022-2023 |                        |                         |                                                    |
| QUARTER               | NEW CLUB GOAL | NEW CLUBS | DROPPED CLUBS | QUARTER MEM           | BER GROWTH NET<br>GOAL | MEMBER GROWTH<br>ACTUAL | DROPPED<br>MEMBERS ACTUAL<br>(including transfers) |
| JULY/AUG/SEPT         | 0             | 0         | 2             | JULY/AUG/SEPT         | 30                     | 45                      | 48                                                 |
| OCT/NOV/DEC           | 0             | 0         | 0             | OCT/NOV/DEC           | 45                     | 48                      | 62                                                 |
| JAN/FEB/MAR           | 1             | 1         | 0             | JAN/FEB/MAR           | 50                     | 63                      | 77                                                 |
| APR/MAY/JUNE          | 0             | 0         | 0             | APR/MAY/JUNE          | 45                     | 13                      | 16                                                 |

| DROPPED CLUBS: 2 |     | 39 CLUBS OF 63 ADDED 1 OR<br>MORE NEW MEMBERS | GENDER DISTRIBUTION       |              |  |
|------------------|-----|-----------------------------------------------|---------------------------|--------------|--|
|                  |     |                                               | MALE                      | 814 (66.02%) |  |
|                  |     |                                               | FEMALE                    | 419 (33.98%) |  |
| DROPPED MEMBERS  |     |                                               | NON BINARY 0 (0.00%)      |              |  |
|                  | 22  |                                               | PREFER NOT TO ANSWER      | 0 (0.00%)    |  |
| DECEASED         |     |                                               |                           |              |  |
| CLUB CANCELLED   | 0   | CLICK HERE FOR CUMULATIVE                     | TOTAL FAMILY UNIT MEMBERS | s 187        |  |
| OTHER            | 181 | MEMBERSHIP DATA                               |                           |              |  |
| TOTAL            | 203 |                                               | FAMILY MEMBERS PAYING HA  | LF DUES 95   |  |
|                  |     |                                               |                           |              |  |
|                  |     |                                               |                           |              |  |